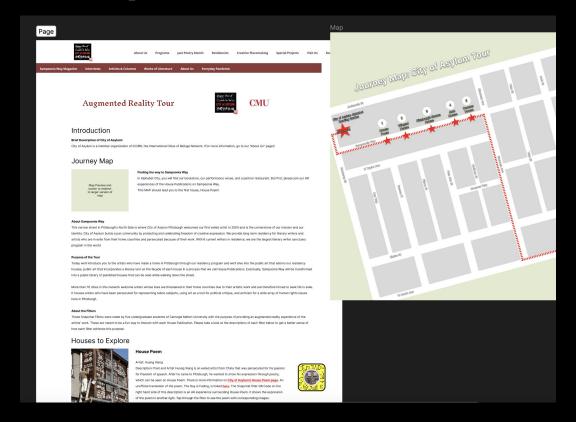

the future? | likely are  | e you to v  | vant to go | on more    | augment   | ted reality (AR) * |
|                                            | 1           | 2           | 3          | 4          | 5         |                    |
| Not likely at all                          | 0           | 0           | 0          | 0          | 0         | Very likely        |
|                                            |             |             |            | Page 1     | of 1      | Clear form         |
| Submit                                     |             |             |            | r age 1    | 01 1      | Clear form         |
| er submit passwords through                | gh Google F | orms.       |            | rager      | J. 1      | Clear form         |

### City of Asylum Website



## Analysis:

- Sending survey out to both walking tour participants and AR experience participants
- Survey results (primary) + snapchat demographics/information (secondary)

# The Filters



#### House Poem



# Winged House





## Pittsburgh-Burma House Lens



#### Jazz House





On-Site No Audio

#### Comma House



## Thank You