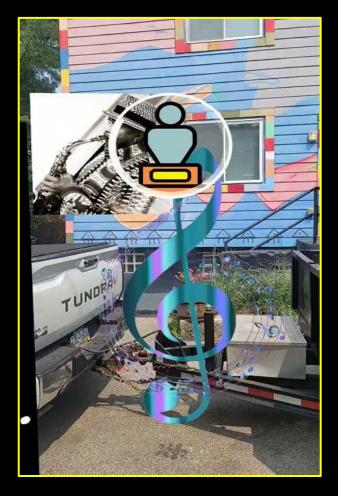

| 0           | 0          | 0          | 0         | Very likely        |
|                                            |             |             |            | Page 1     | of 1      | Clear form         |
| Submit                                     |             |             |            | r age 1    | 01 1      | Clear form         |
| er submit passwords through                | gh Google F | orms.       |            | rager      | J. 1      | Clear form         |

### City of Asylum Website



## Analysis:

- Sending survey out to both walking tour participants and AR experience participants
- Survey results (primary) + snapchat demographics/information (secondary)

# The Filters



#### House Poem



# Winged House





## Pittsburgh-Burma House Lens



#### Jazz House





On-Site No Audio

#### Comma House



## Thank You